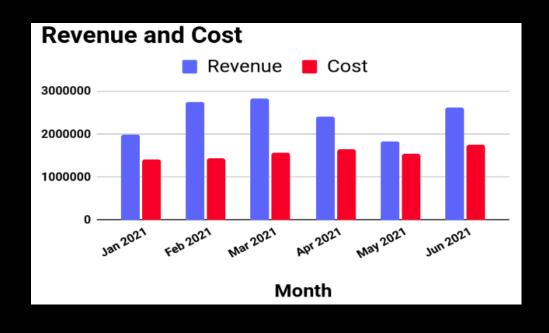

EY BENEFITS

Sharpens focus on the lead generation, increases enrollment and contributes to the business topline

•

Cost saving on your operations getting online

•

Deep insights on student engagement and performance

•

Unparalled learning outcomes with adaptive and student-centric learning paths

## EDUCATION BUSINESS ANALYTICS



#### **Leads Vs Conversion**

| Month    | New Leads | Conversions | % Conversion |
|----------|-----------|-------------|--------------|
| Jan 2021 | 4135      | 64          | 1.55%        |
| Feb 2021 | 5540      | 80          | 1.44%        |
| Mar 2021 | 3900      | 32          | 0.82%        |
| Apr 2021 | 2400      | 20          | 0.83%        |
| May 2021 | 3200      | 44          | 1.38%        |
| Jun 2021 | 5645      | 63          | 1.12%        |



## STUDENT PERFORMANCE ANALYTICS





## OPERATIONAL ANALYTICS









#### **Customer Success**

We understand the customer's problems, stated and unstated needs and work towards the Customer Success!

#### **Technology Expertise**

Deep experience in Digital technologies including Data Analytics, Blockchain, Machine Learning and Application Development

#### **High energy Team**

Engineering team that is skilled, passionate and high-energy - longing to solve customer problems through innovative solutions

## Quality, Timeliness and Cost focus

Ability to optimize and deliver to customer needs.



## For enquiries & Free Demo Contact

info@clustrex.com +91 9600408821 / 9840878543

https://www.clustrex.com/education.html