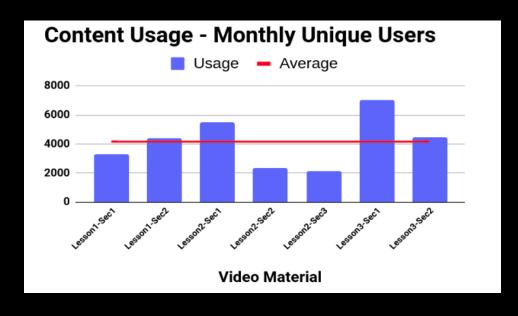

# APPLICATION LEARNING MANAGEMENT

## Get your content online, tap into the worldwide audience

- Course materials: Video, Slides
- Assessment: Tests / Quiz
- Analytics: Student 360
   Performance & Improvement plans
- Adaptive and Guided Learning Models.

## KEY BENEFITS

Sharpens focus on the lead generation, increases enrollment and contributes to the business topline

•

Cost saving on your operations getting online

•

Deep insights on student engagement and performance