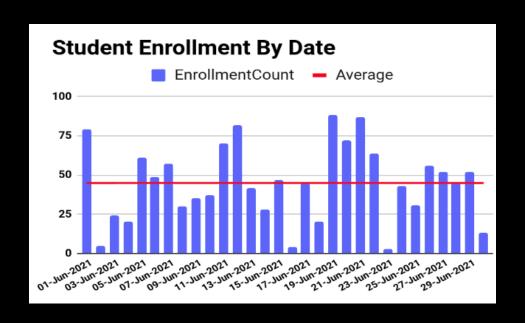

- Student profile, Course/subject
- Enrollment, Fee management
- Staff, Salary, Leave
- Student performance,
   Certificates
- Asset management
- CRM / Lead management
- Analytics: Business, Operations

# APPLICATION LEARNING MANAGEMENT

## Get your content online, tap into the worldwide audience

- Course materials: Video, Slides
- Assessment: Tests / Quiz
- Analytics: Student 360
   Performance & Improvement plans
- Adaptive and Guided Learning Models.

## KEY BENEFITS

Sharpens focus on the lead generation, increases enrollment and contributes to the business topline

•

Cost saving on your operations getting online

•

Deep insights on student engagement and performance

•

Unparalled learning outcomes with adaptive and student-centric learning paths

## EDUCATION BUSINESS ANALYTICS



#### **Leads Vs Conversion**

| Month    | New Leads | Conversions | % Conversion |
|----------|-----------|-------------|--------------|
| Jan 2021 | 4135      | 64          | 1.55%        |
| Feb 2021 | 5540      | 80          | 1.44%        |
| Mar 2021 | 3900      | 32          | 0.82%        |
| Apr 2021 | 2400      | 20          | 0.83%        |
| May 2021 | 3200      | 44          | 1.38%        |
| Jun 2021 | 5645      | 63          | 1.12%        |



## STUDENT PERFORMANCE ANALYTICS





## OPERATIONAL ANALYTICS









#### **Customer Success**

We understand the customer's problems, stated and unstated needs and work towards the Customer Success!

#### **Technology Expertise**

Deep experience in Digital technologies including Data Analytics, Blockchain, Machine Learning and